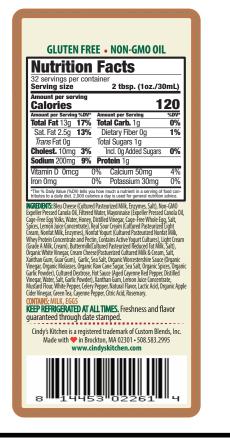

## Storage Instructions:

KEEP REFRIGERATED. Between 34-38 °F

**Nutrition Facts** 

32 servings per container

Serving size 2 tbsp. (1oz./30mL)

Amount per serving **Calories** 

120

| Amount per Serving %DV* |             | Amount per Serving    | %DV* |
|-------------------------|-------------|-----------------------|------|
| <b>Total Fat 13g</b>    | <b>17</b> % | <b>Total Carb.</b> 1g | 0%   |
| Sat. Fat 2.5g           | 13%         | Dietary Fiber Og      | 1%   |
| <i>Trans</i> Fat Og     |             | Total Sugars 1g       |      |

Cholest. 10mg 3% Incl. 0g Added Sugars
Sodium 200mg 9% Protein 1g

Protein 19 0% Calcium 50mg 4%

Vitamin D Omcg 0% Calcium 50mg 4% Iron Omg 0% Potassium 30mg 0%

\*The % Daily Value (%DV) tells you how much a nutrient in a serving of food contributes to a daily diet. 2,000 calories a day is used for general nutrition advice.

INGREDIENTS: Bleu Cheese (Cultured Pasteurized Milk, Enzymes, Salt), Non-GMO Expeller Pressed Canola Oil, Filtered Water, Mayonnaise (Expeller Pressed Canola Oil, Cage-Free Egg Yolks, Water, Honey, Distilled Vinegar, Cage-Free Whole Egg, Salt, Spices, Lemon Juice Concentrate), Real Sour Cream (Cultured Pasteurized Light Cream, Nonfat Milk, Enzymes), Nonfat Yogurt (Cultured Pasteurized Nonfat Milk, Whey Protein Concentrate and Pectin, Contains Active Yogurt Cultures), Light Cream (Grade A Milk, Cream), Buttermilk (Cultured Pasteurized Reduced Fat Milk, Salt), Organic White Vinegar, Cream Cheese(Pasteurized Cultured Milk & Cream, Salt, Xanthan Gum, Guar Gum), Garlic, Sea Salt, Organic Worcestershire Sauce (Organic Vinegar, Organic Molasses, Organic Raw Cane Sugar, Sea Salt, Organic Spices, Organic Garlic Powder), Cultured Dextrose, Hot Sauce (Aged Cayenne Red Pepper, Distilled Vinegar, Water, Salt, Garlic Powder), Xanthan Gum, Lemon Juice Concentrate, Mustard Flour, White Pepper, Celery Pepper, Natural Flavor, Lactic Acid, Organic Apple Cider Vinegar, Green Tea, Cayenne Pepper, Citric Acid, Rosemary . CONTAINS: MILK, EGGS