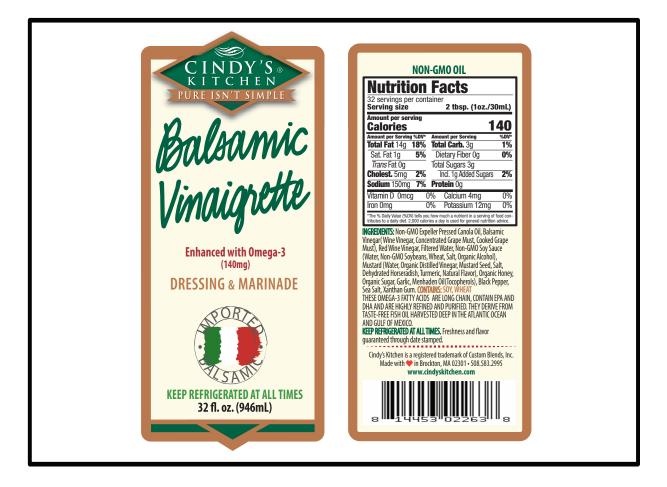

| Vendor Name:                        |                                                                                                                                                                          |
|-------------------------------------|--------------------------------------------------------------------------------------------------------------------------------------------------------------------------|
| CUSTOM BLENDS, INC.                 | Nutrition Facts                                                                                                                                                          |
| Brand Name:                         | <b>NULI ILIVII FALIS</b>                                                                                                                                                 |
| CINDY'S KITCHEN                     | 32 servings per container                                                                                                                                                |
| Item Name:                          | Serving size 2 tbsp. (1oz./30mL)                                                                                                                                         |
| BALSAMIC VINAIGRETTE                |                                                                                                                                                                          |
| Pack Size:                          | Amount per serving                                                                                                                                                       |
| 4/32 OZ.                            | Calories 140                                                                                                                                                             |
| Item Code:                          | Amount per Serving %DV* Amount per Serving %DV*                                                                                                                          |
| 02263                               | Total Fat 14q 18% Total Carb. 3q 1%                                                                                                                                      |
| Item UPC:                           | Sat. Fat 1q 5% Dietary Fiber 0q 0%                                                                                                                                       |
| 8-14453-02263-8                     |                                                                                                                                                                          |
| Case Dimensions (LxWxH):            | <i>Trans</i> Fat Og Total Sugars 3g                                                                                                                                      |
| 6.75"x6.75"x11"                     | Cholest. 5mg 2% Incl. 1g Added Sugars 2%                                                                                                                                 |
| Cube:                               | Sodium 150mq 7% Protein Oq                                                                                                                                               |
| 0.29                                |                                                                                                                                                                          |
| TI/HI                               | Vitamin D Omcg 0% Calcium 4mg 0%                                                                                                                                         |
| 30/5                                | Iron Omg 0% Potassium 12mg 0%                                                                                                                                            |
| Shelf Life (from mfg):              |                                                                                                                                                                          |
| 360 DAYS                            | *The % Daily Value (%DV) tells you how much a nutrient in a serving of food con-<br>tributes to a daily diet. 2,000 calories a day is used for general nutrition advice. |
| Storage Instructions:               |                                                                                                                                                                          |
| KEEP REFRIGERATED. Between 34-38 °F |                                                                                                                                                                          |

Ingredients: Non-GMO Expeller Pressed Canola Oil, Balsamic Vinegar (Wine Vinegar, Concentrated Grape Must, Cooked Grape Must), Red Wine Vinegar, Filtered Water, Non-GMO Soy Sauce (Water, Non-GMO Soybeans, Wheat, Salt, Organic Alcohol), Mustard (Water, Organic Distilled Vinegar, Mustard Seed, Salt, Dehydrated Horseradish, Turmeric, Natural Flavor), Organic Honey, Organic Sugar, Garlic, Menhaden Oil (Tocopherols), Black Pepper, Sea Salt, Xanthan Gum. CONTAINS: SOY, WHEAT